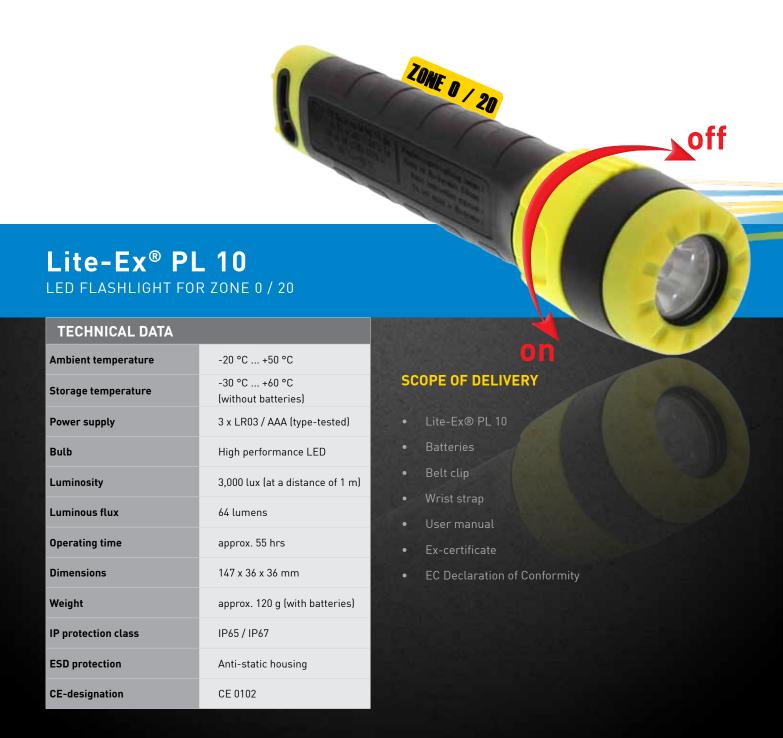

## AN ULTRA LIGHT AND BRIGHT TORCH, DESIGNED FOR EVERYDAY USE IN HAZARDOUS AREAS.

Despite its compact dimensions, the Lite-Ex® PL 10 is equipped with all of the features of its larger sibling.

It comes with the tried and tested, wear-resistant ring switch and a high performance LED. Its sophisticated lens ensures even and consistent illumination.

## HIGH PERFORMANCE LED