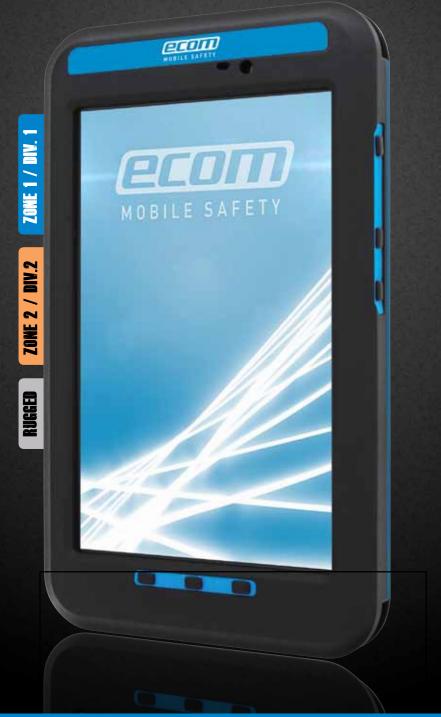

Tab-Ex® Series for hazardous areas

WORLD'S FIRST ZONE 1 / DIV. 1

TABLET COMPUTER

# WORLD'S FIRST ZONE 1 / DIV. 1 TABLET COMPUTER **BASED ON SAMSUNG GALAXY TAB ACTIVE**

ecom's hazardous area tablet Tab-Ex® brings new customer focused solutions and improved ease of use to mobile workers in Oil & Gas, Refining, Chemical, Pharmaceuticals and other hazardous industries. Recognising that many work tasks are performed in both non-hazardous and hazardous areas, ecom is launching an entire family of compatible tablets, peripherals and accessories suitable for worldwide use in Zone 1 / Division 1, Zone 2 / Division 2, and rugged environments.

# **MUCH EASIER USE WITH TAB-EX®**

Lightweight and compact, operating on Android Kitkat 4.4, the Tab-Ex® is suitable for multiple mobile worker roles performing a range of applications, such as Asset Surveys, Material Tracking, Operator Rounds, Inspection and Maintenance. The 8 inch screen enables standard desktop applications to become mobile in hazardous areas, allowing workers to view and interact with SCADA/DCS systems, enterprise systems (SAP, Maximo), and computer aided design systems. Augmented reality and video conferencing also become much easier to use with Tab-Ex®.