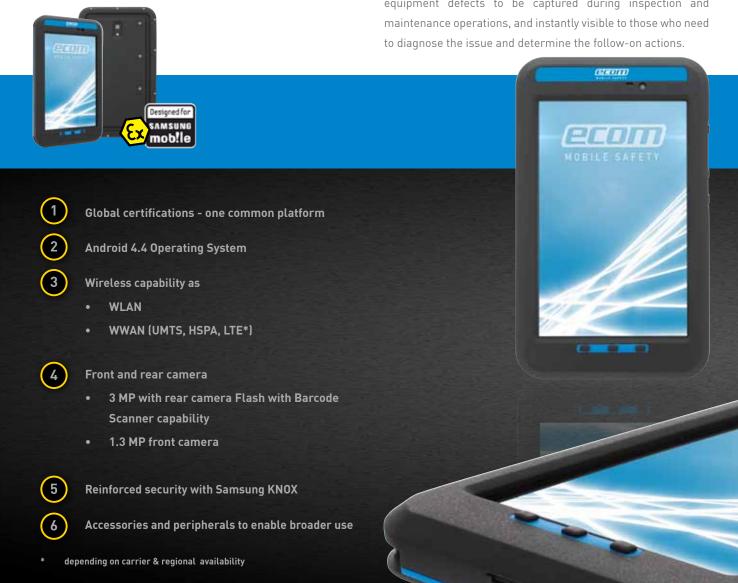

Built-in cameras and a full range of wireless capability allows equipment defects to be captured during inspection and

Ecom's development of the Tab-Ex® includes numerous new patents and is built on the Samsung GALAXY Tab Active platform - allowing you to benefit from this device in both harsh and hazardous environments. This solution provides compatibility with a wide range of preloaded applications for a safer work environment, including unparalleled security functions like device encryption, MDM, VPN and secure connectivity (Samsung KNOX). Being able to offer the same internal tablet, Samsung GALAXY Tab Active, ecom provides a key benefit of consistency in product use - whether Rugged, Zone 2 / Div. 2, Div. 1 or Zone 1. And, the software applications you develop for the Samsung Galaxy Tab Active will work unchanged on the Tab-EX01.