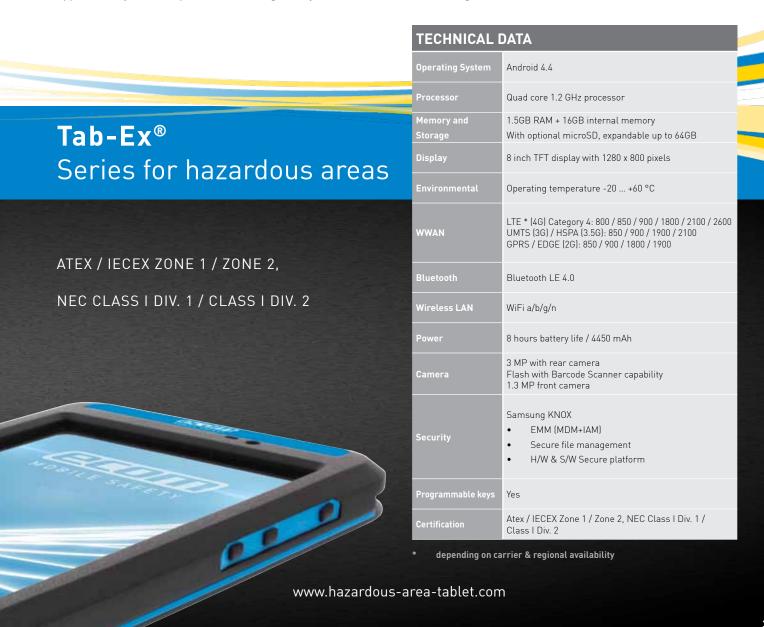

# **MUCH EASIER USE WITH TAB-EX®**

Lightweight and compact, operating on Android Kitkat 4.4, the Tab-Ex® is suitable for multiple mobile worker roles performing a range of applications, such as Asset Surveys, Material Tracking, Operator Rounds, Inspection and Maintenance. The 8 inch screen enables standard desktop applications to become mobile in hazardous areas, allowing workers to view and interact with SCADA/DCS systems, enterprise systems (SAP, Maximo), and computer aided design systems. Augmented reality and video conferencing also become much easier to use with Tab-Ex®.

Ecom's development of the Tab-Ex® includes numerous new patents and is built on the Samsung GALAXY Tab Active platform - allowing you to benefit from this device in both harsh and hazardous environments. This solution provides compatibility with a wide range of preloaded applications for a safer work environment, including unparalleled security functions like device encryption, MDM, VPN and secure connectivity (Samsung KNOX). Being able to offer the same internal tablet, Samsung GALAXY Tab Active, ecom provides a key benefit of consistency in product use - whether Rugged, Zone 2 / Div. 2, Div. 1 or Zone 1. And, the software applications you develop for the Samsung Galaxy Tab Active will work unchanged on the Tab-EX01.