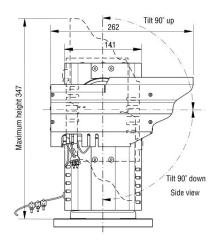

|
| Housing              | Sun cover and housing: aluminum (AIMgSi1) Sun cover and housing: stainless steel 316                                                                         |
| Weight               | 8,8 kg including 3.5m cable 18,8 kg including 3.5m cable                                                                                                     |
| Communication        | EC-800-PTT-xxx-362-x EC-800-PTT-xxx-364-x<br>RS-232, 9600 Baud, Pelco-D or Visca protocoll RS-485, 9600 Baud, Pelco-D or Visca protocoll                     |
| Optional accessories | Ex e terminal box multicable non-armoured, multicable armoured, video encoder, Wash and Wiper<br>system for stainless steel versions, 7" or 15" Ex d monitor |

## Units in mm