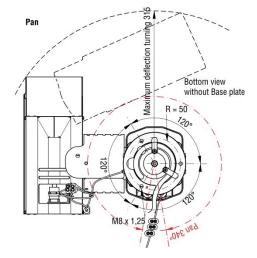

|
| Housing              | Sun cover and housing: aluminum (AIMgSi1) Sun cover and housing: stainless steel 316                                                                         |
| Weight               | 8,8 kg including 3.5m cable 18,8 kg including 3.5m cable                                                                                                     |
| Communication        | EC-800-PTT-xxx-362-x EC-800-PTT-xxx-364-x<br>RS-232, 9600 Baud, Pelco-D or Visca protocoll RS-485, 9600 Baud, Pelco-D or Visca protocoll                     |
| Optional accessories | Ex e terminal box multicable non-armoured, multicable armoured, video encoder, Wash and Wiper<br>system for stainless steel versions, 7" or 15" Ex d monitor |

## Units in mm