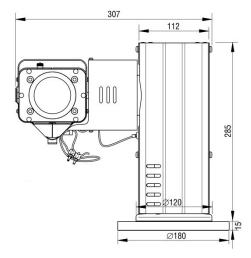

|
| Housing              | Sun cover and housing: aluminum (AIMgSi1) Sun cover and housing: stainless steel 316                                                                         |
| Weight               | 8,8 kg including 3.5m cable 18,8 kg including 3.5m cable                                                                                                     |
| Communication        | EC-800-PTT-xxx-362-x EC-800-PTT-xxx-364-x<br>RS-232, 9600 Baud, Pelco-D or Visca protocoll RS-485, 9600 Baud, Pelco-D or Visca protocoll                     |
| Optional accessories | Ex e terminal box multicable non-armoured, multicable armoured, video encoder, Wash and Wiper<br>system for stainless steel versions, 7" or 15" Ex d monitor |

## Units in mm